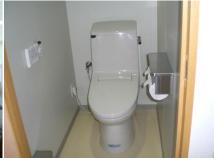

## <Fixtures & Amenities>

- TV, Refrigerator, Electric kettle, Bath towel, Face towel, Night gown, Oral care set, Cup, Shampoo & Conditioner, Body soap, Hand soap, Hair dryer
- Free Wifi is only available at the Lobby
- Remarks: No meals provided. Smoking is prohibited in the guest rooms, but allowed in the lobby on the 1<sup>st</sup> floor.
- Address: 11-1 Kami-Nishiyama machi, Nagasaki city, Japan 850-0006

Entrance gate

Car park

Lobby

Single room

Twin room

Room facility 1

Room facility 2

Room Facility 3