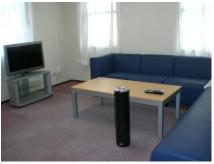

## <Fixtures & Amenities>

- TV, Refrigerator, Electric kettle, Bath towel, Face towel, Night gown, Oral care set, Cup, Shampoo & Conditioner, Body soap, Hand soap, Hair dryer
- Free Wifi is only available at the Lobby
- Remarks: No meals provided. Smoking is prohibited in the guest rooms, but allowed in the lobby on the 1<sup>st</sup> floor.
- Address: 11-1 Kami-Nishiyama machi, Nagasaki city, Japan 850-0006

Entrance gate

Car park

Lobby

Single room

Twin room

Room facility 1

Room facility 2

Room Facility 3